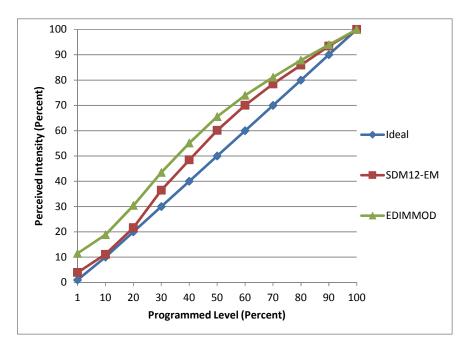

| Dimmer Tested Against:              | SDM12-EM | EDIMMOD |  |
|-------------------------------------|----------|---------|--|
| Pass/Fail                           | Pass     | Pass    |  |
| Best-Fit Power Profile:             |          |         |  |
| Minimum ON                          | 1        | 1       |  |
| Maximum ON                          | 80       | 66      |  |
| Adjust                              | 100      | 100     |  |
| Light Output Range (vs. non-dimmed) |          |         |  |
| Maximum (Perceived)                 | 95.2%    | 94.9%   |  |
| Minimum (Perceived)                 | 3.7%     | 10.9%   |  |
| Minimum (Measured)                  | 0.1%     | 1.2%    |  |

Linearity Curves (Best-fit Power Profile Applied):

**Observations:**